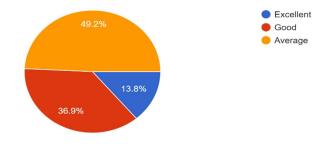

6.How would you rate the extra curricular activities helped improve your additional personal talents. 65 responses

The feedback indicates a mixed perception of the effectiveness of extracurricular activities. With 50.7% of respondents rating their experience as either "Excellent" or "Good," there is some positive reception. However, a significant portion, 49.2%, rated the experience as "Average," highlighting considerable room for improvement.