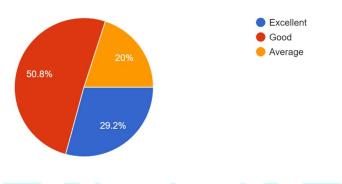

Affiliated to the University of Calicut

Run by: Panakkad Mohammed Ali Shihab Thangal Memorial Education & Charitable Trust Perinthalmanna, Malappuram, Kerala, India, Pin:679325

5 . How do you rate the assistance by the faculty and other staff during your academic period. <sup>65 responses</sup>

The feedback indicates a generally positive perception of the assistance provided by the faculty and staff. With a combined total of 80% of respondents rating the assistance as either "Excellent" or "Good," it is clear that a majority of students are satisfied with the support they received. This suggests that the faculty and staff are largely effective in their roles, contributing positively to the students' academic experiences.