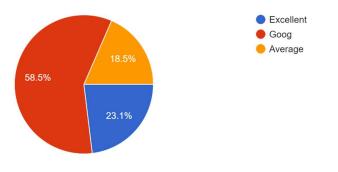

4 . How well were you contributed from from the quality education offered by the college ?  $_{\rm 65\,responses}$ 

The feedback indicates a predominantly positive reception of the college's quality of education. A combined total of 81.6% of respondents rated their educational experience as either "Excellent" or "Good," demonstrating a high level of satisfaction.