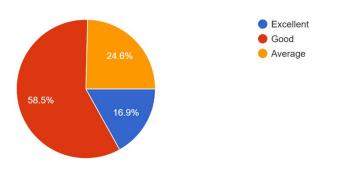

1. How would you describe your overall experience at MSTM Arts and Science College ? <sup>65 responses</sup>

The pie chart represents the responses of the overall experience at MSTM Arts and Science College, the largest segment of the pie chart at 58.5% good experience in the institution,16.9 % of the students rate it is excellent and 24.6% as average.