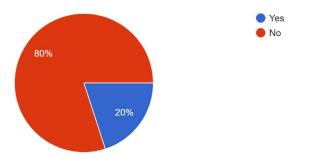

8.Did you attend any Alumni reunion or events organised by the college ? <sup>65 responses</sup>

The feedback indicates a low level of alumni engagement with organized events and reunions, with only 20% of respondents indicating attendance. The majority, comprising 80% of respondents, did not attend any alumni events.