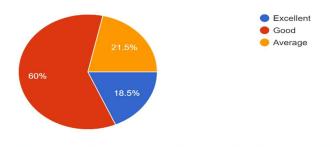

3 . How did you rate the curriculum for your degree. <sup>65 responses</sup>

Based on the feedback analysis, the majority of respondents rated the curriculum for their degree as good at 60%. This indicates overall satisfaction with the curriculum.21.5% students rated it as average and 18.5% for excellent