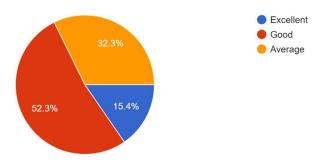

 ${\bf 2}$  . How well did MSTM Arts and Science College prepare to shape your future ?  $_{\rm 65\,responses}$ 

The feedback suggests a mixed perception regarding the College's effectiveness in preparing students for their future. While a majority of respondents, comprising 67.7% (15.4% Excellent + 52.3% Good), rated the preparation positively, there is still a significant portion, 32.3%, who rated it as average.